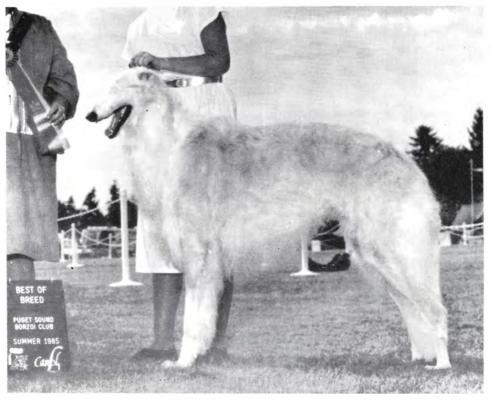

## PHANTOM LAKE

Ch. Phantom Lake Aegean Wind

March 31, 1982 Breeder: Phyllis B, Brettell Male Self Apricot Helen Brettell and Phyllis B. Brettell P.O. Box 1424 Bothell, WA 98041 (206)668-4919

Shown sparingly, Aegean achieved his championship by two and one half years with a BOB from the classes and a Group placement. He is pictured here being awarded BOB at the 1985 Puget Sound Borzoi Club Specialty by Mrs. Lorraine Groshans, With a litter of outstanding youngsters starting their careers, Aegean appears to be producing his fine qualities,